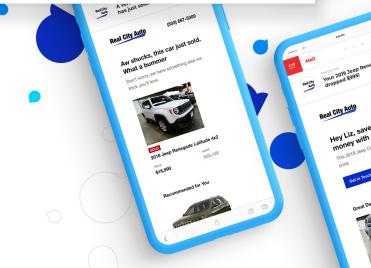

### The price of this vehicle just dropped by \$995

Come by the lot or visit our website to make it yours.

RECENTLY REDUCED 2018 Jeep Renegade Latitude 4x4 NEW PRICE ORIGINAL \$20,066 \$21,061

Hey Liz Moto picks O